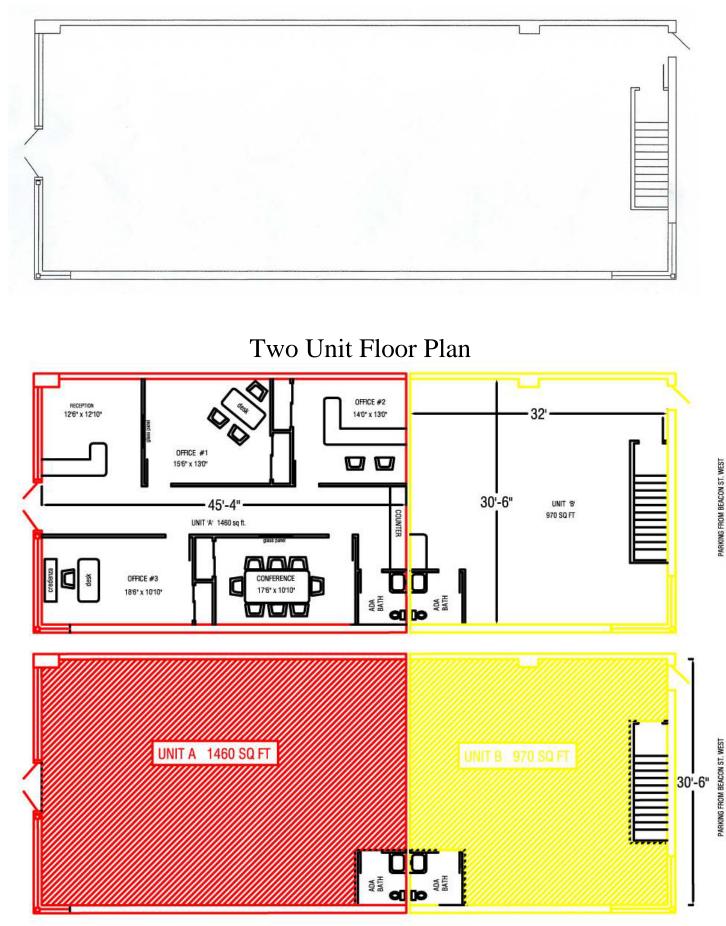

### 532 MAIN STREET, DOWNTOWN LACONIA

The complete renovation of the entrance to Downtown Laconia is now nearly complete. Inviting granite benches and new plantings will welcome you at Gateway Park, and a spotless 2,500 square foot space awaits with entrances on both Main Street and the spacious back parking lot of Beacon Street West. WILL SUBDIVIDE into 2 smaller units. Strong traffic counts and a mix of retail and professional tenants make this location perfect for your business. Walking distance to all government and county offices, this location features over 1,000 employees within 1/4 mile. Tap the potential and enjoy attractive lease rates of just \$1,500/month plus utilities. Agent has ownership interest.

# Possible Configurations

### Multi-Office Floor Plan #2

One Unit Floor Plan

NOTICE: The information provided herein is believed to be accurate, but Weeks Commercial, its salespersons and employees do not warrant or guarantee its accuracy in case of error or mistake. Therefore, it is recommended that all information be verified, that the professional of an attorney and/or an accountant be sought before executing any contractual agreement.