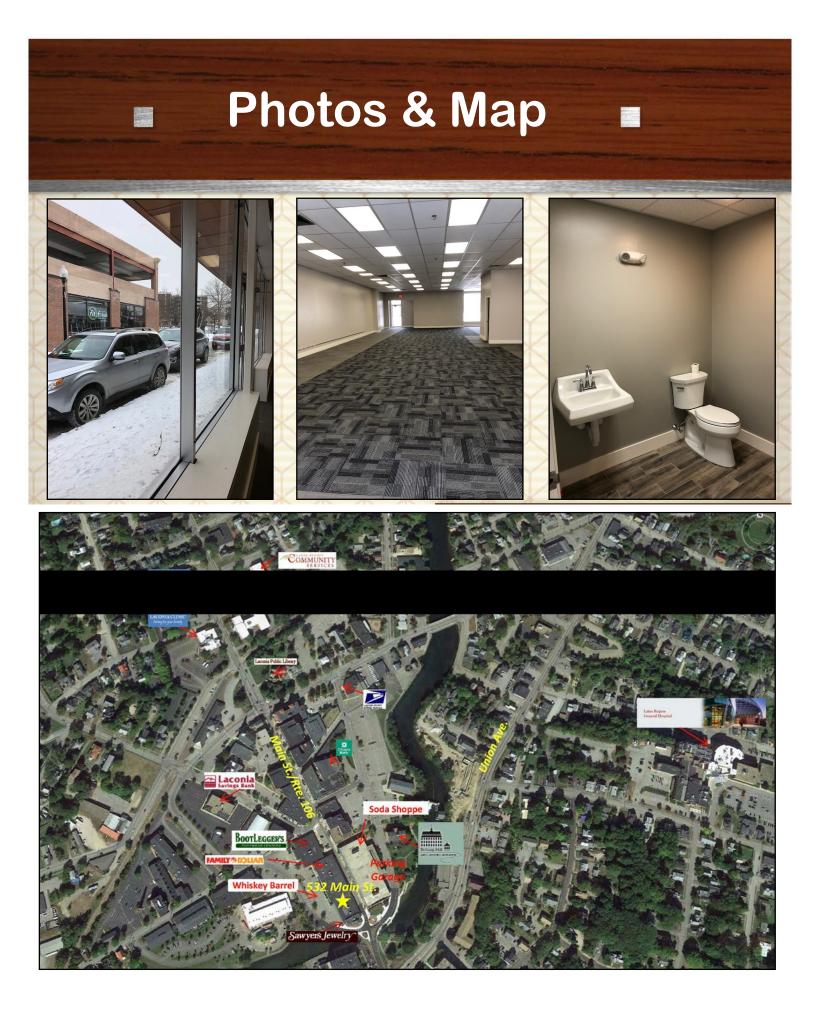

### 532 MAIN STREET, DOWNTOWN LACONIA

The complete renovation of the entrance to Downtown Laconia is now nearly complete. Inviting granite benches and new plantings will welcome you at Gateway Park, and a spotless 2,500 square foot space awaits with entrances on both Main Street and the spacious back parking lot of Beacon Street West. WILL SUBDIVIDE into 2 smaller units. Strong traffic counts and a mix of retail and professional tenants make this location perfect for your business. Walking distance to all government and county offices, this location features over 1,000 employees within 1/4 mile. Tap the potential and enjoy attractive lease rates of just \$1,500/month plus utilities. Agent has ownership interest.

MAIN STREET (On street parking)