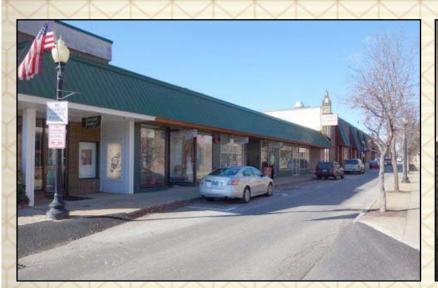

### 532 MAIN STREET, DOWNTOWN LACONIA

The complete renovation of the entrance to Downtown Laconia is now nearly complete. Inviting granite benches and new plantings will welcome you at Gateway Park, and a spotless 2,500 square foot space awaits with entrances on both Main Street and the spacious back parking lot of Beacon Street West. WILL SUBDIVIDE into 2 smaller units. Strong traffic counts and a mix of retail and professional tenants make this location perfect for your business. Walking distance to all government and county offices, this location features over 1,000 employees within 1/4 mile. Tap the potential and enjoy attractive lease rates of just \$1,500/month plus utilities. Agent has ownership interest.